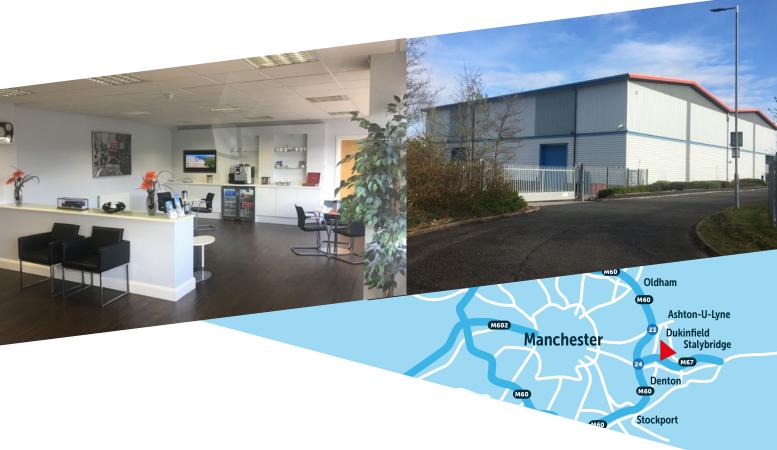

#### Location

Fifth Avenue Industrial Estate is an established industrial location within c. 1 mile of junction 23 and 24 of the M60. Ashton-Under-Lyne town centre is 1 mile to the north.

Manchester City Centre is approx. 6 miles to the west.