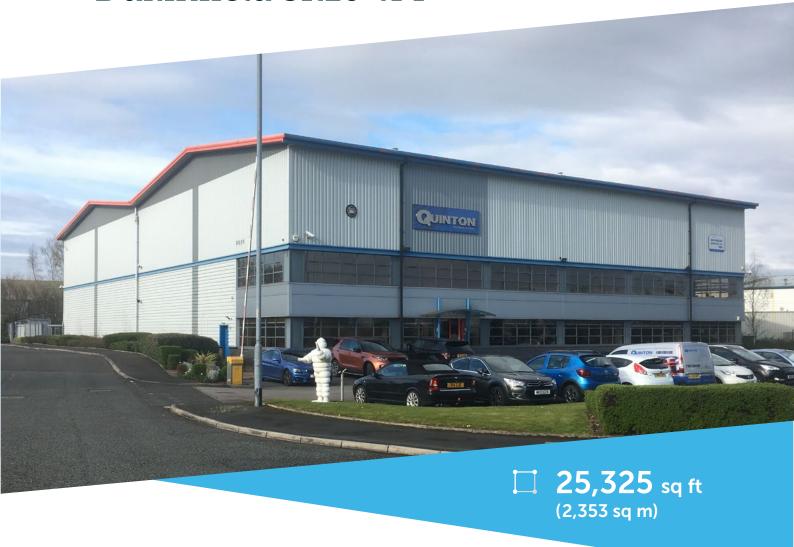

#### Description

The property comprised a modern detached warehouse built to the following specification:

- Steel portal frame construction
- Profile metal clad elevations and roof cover
- Full height concrete block elevations
- Concrete floor
- 10m eaves
- 2 no. level access loading doors
- Self contained concrete service yard
- Two storey high quality offices
- Staff and visitor car park

#### Accomodation

| Net internal area | sq ft  | sq m  |
|-------------------|--------|-------|
| TOTAL             | 25,325 | 2,353 |