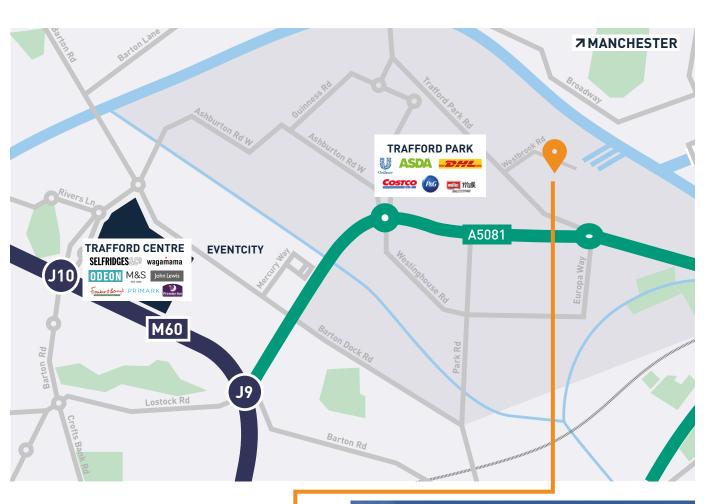

### **LOCATION**

Westbrook Park is situated in the heart of the Trafford Park which is the traditional prime industrial location in Greater Manchester.

Westbrook Park is located off Westbrook Road within Westbrook Trading Estate. The property is accessed off Trafford Park Road which links with the A5081 (Village Way/ Wharfside Way), the main arterial route through Trafford Park providing access to Manchester City Centre and Junction 9 of the M60 motorway.

Links To A5081

Close Proximity To Junction 9 M60

# DRIVE TIMES

| DESTINATION  | MILES | MINS |
|--------------|-------|------|
| Manchester   | 3     | 9    |
| Liverpool    | 27    | 35   |
| Leeds        | 46    | 50   |
| M60 Motorway | 2     | 8    |
| M62 Motorway | 11    | 22   |