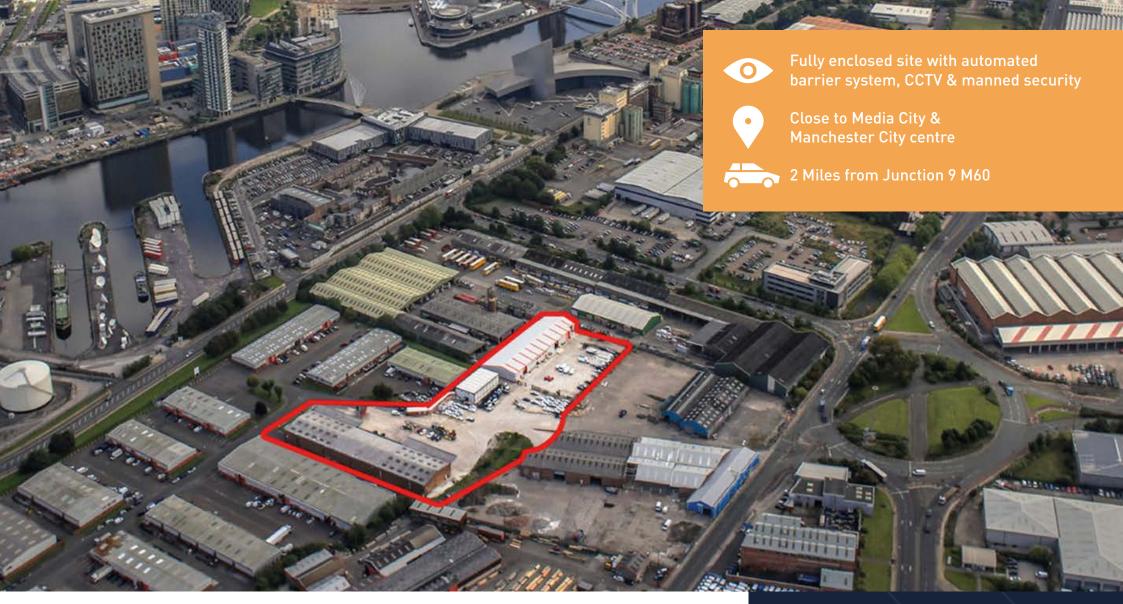

#### **DESCRIPTION**

- Fully enclosed site with automated barrier system, CCTV & manned security
- Large external areas for loading and parking
- External canopy above roller shutter doors
- 2 storey office building ranging from 2,966 - 5,932 sq ft
- 2 miles from Junction 9 of M60
- Located in the heart of Trafford Park which benefits from freight line depot & Euro terminal

**Surrounding Operators** 

Kelloggis P&G addas L'ORÉAL

**INDUSTRIAL UNITS** 7,208 – 23,089 sq ft (669 - 2,145 sq m)

**OFFICE BUILDING** 2,966-5,932 sq ft(276 – 551 sq m)