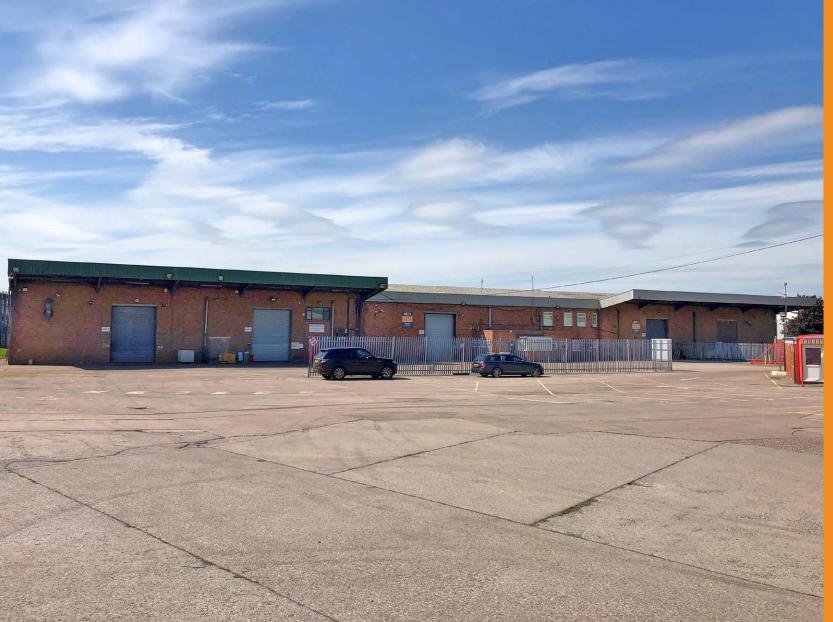

#### **DESCRIPTION**

- Fully enclosed site with automated barrier system, CCTV & manned security
- Large external areas for loading and parking
- External canopy above roller shutter doors
- 2 storey office building ranging from 2,966 - 5,932 sq ft
- 2 miles from Junction 9 of M60
- Located in the heart of Trafford Park which benefits from freight line depot & Euro terminal

**Surrounding Operators** 

Kelloggis P&G addas L'ORÉAL

**INDUSTRIAL UNITS** 7,208 – 23,089 sq ft (669 - 2,145 sq m)

**OFFICE BUILDING** 2,966-5,932 sq ft(276 – 551 sq m)