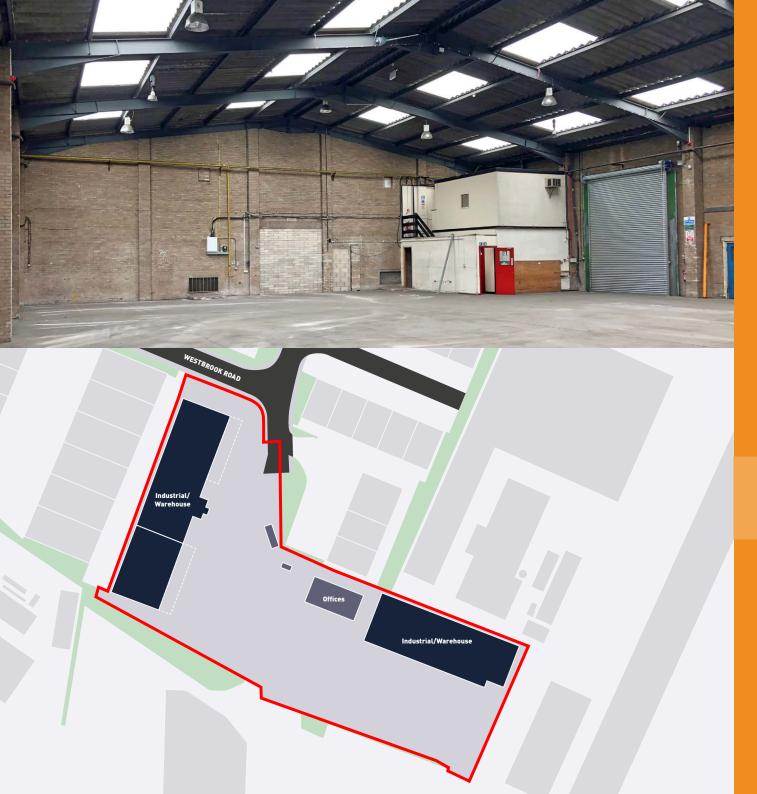

**Surrounding Operators** 

Kelloggis P&G addas L'ORÉAL

**INDUSTRIAL UNITS** 7,208 – 23,089 sq ft (669 - 2,145 sq m)

**OFFICE BUILDING** 2,966-5,932 sq ft(276 – 551 sq m)

### **LOCATION**

Westbrook Park is situated in the heart of the Trafford Park which is the traditional prime industrial location in Greater Manchester.

Westbrook Park is located off Westbrook Road within Westbrook Trading Estate. The property is accessed off Trafford Park Road which links with the A5081 (Village Way/ Wharfside Way), the main arterial route through Trafford Park providing access to Manchester City Centre and Junction 9 of the M60 motorway.