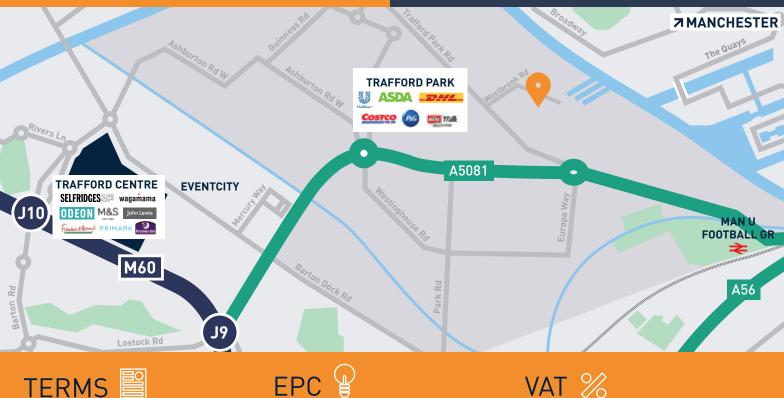

## LOCATION

Westbrook Park is situated in the heart of the Trafford Park, which is the traditional prime industrial location in Greater Manchester.

Westbrook Park is located off Westbrook Road within Westbrook Trading Estate. The property is accessed off Trafford Park Road which links with the A5081 (Village Way/Wharfside Way), the main arterial route through Trafford Park providing access to Manchester City Centre and Junction 9 of the M60 motorway.