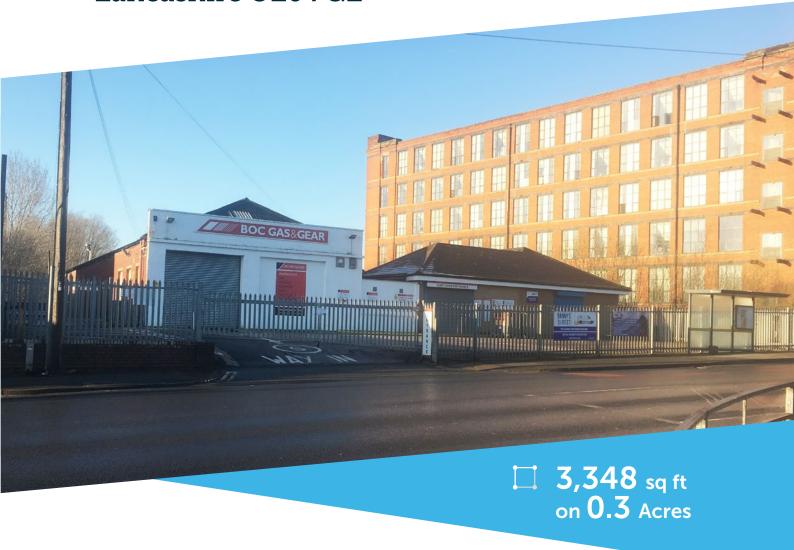

## Cavendish Street, Ashton-under-Lyne, Lancashire OL6 7QL

Extremely Prominent Trade Counter / Industrial Facility Suitable for a number of uses including:

- Trade Counter
- Motor vehicle related sales
- Retail/Hot Food Sales/Restaurant Type Use

#### Location

Situated opposite ASDA and close to LIDL off Park Parade (A635) on the outskirts of Ashton Under Lyne town centre. Junction 23 of the M60 is within c 0.3 miles providing excellent access to the national motorway network.

area which was previously used to provide access and

with a mix of tiled and asbestos roofs.

customer and staff car parking. Construction is of brick

The immediate surrounding area has seen significant redevelopment and regeneration during the past c 10 years including a number of non food and food retail stores and the conversation of former industrial and mill type properties to residential and other commercial uses.