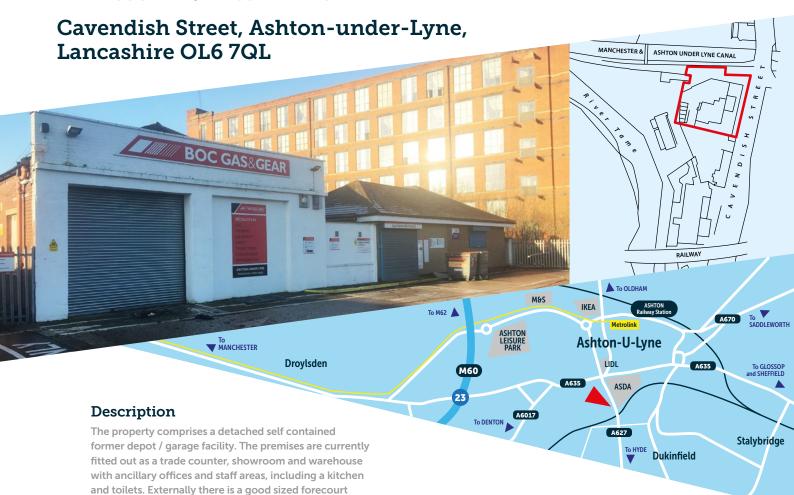

## Cavendish Street, Ashton-under-Lyne, Lancashire OL6 7QL

Extremely Prominent Trade Counter / Industrial Facility Suitable for a number of uses including:

- Trade Counter
- Motor vehicle related sales
- Retail/Hot Food Sales/Restaurant Type Use

#### Location

Situated opposite ASDA and close to LIDL off Park Parade (A635) on the outskirts of Ashton Under Lyne town centre. Junction 23 of the M60 is within c 0.3 miles providing excellent access to the national motorway network.

area which was previously used to provide access and

with a mix of tiled and asbestos roofs.

customer and staff car parking. Construction is of brick

The immediate surrounding area has seen significant redevelopment and regeneration during the past c 10 years including a number of non food and food retail stores and the conversation of former industrial and mill type properties to residential and other commercial uses.