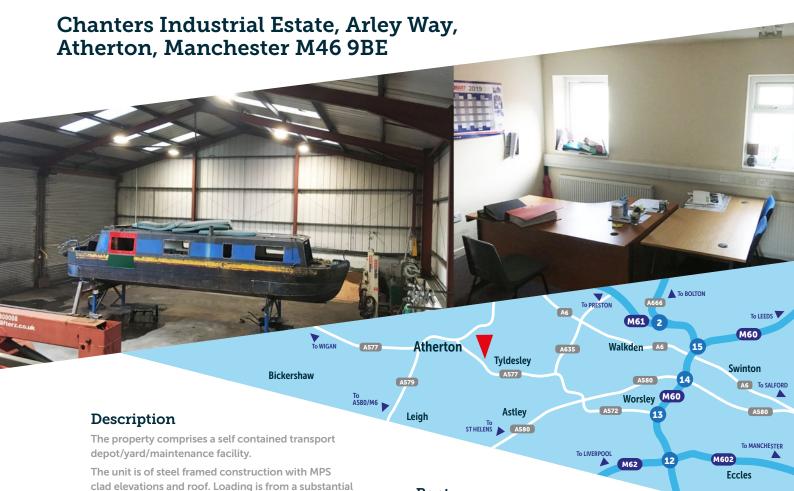

# Chanters Industrial Estate, Arley Way, Atherton, Manchester M46 9BE

- Purpose Built Transport Depot
- Substantial yard area
- Loading by 3 drive in doors
- Established Location/great access to M60/Manchester conurbations
- Two storey attached offices

The property is particularly suited to businesses that need a substantial external yard.

office area and a "rolling road/brake tester".

concrete yard with gated access There is a two storey

#### Location

Situated on the established and popular Chanters Industrial Estate the property offers excellent access to the North West. Manchester City Centre is c 10 miles to the South East with access via the A577 which connects with the A580 (East Lancs Road) providing direct access to the City Centre.

Junction 13 of the M60 is within c 4 miles providing excellent access to the regional and national motorway network