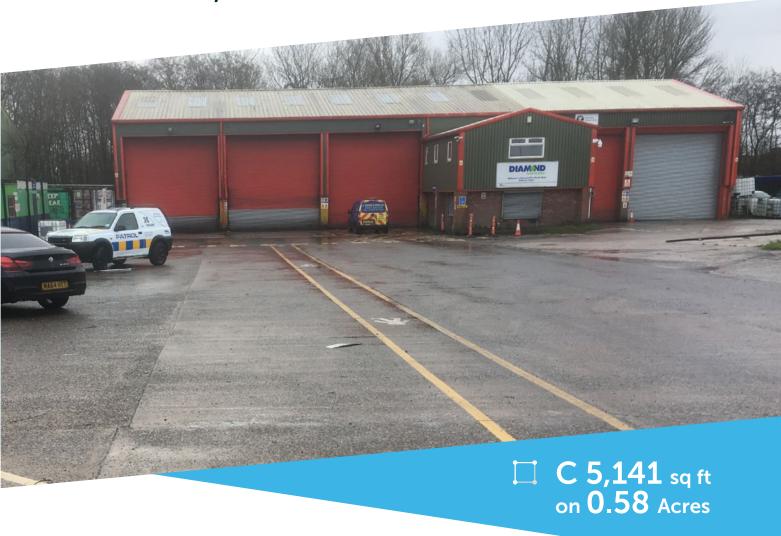

## To Let

### VEHICLE MAINTENANCE/TRANSPORT DEPOT

# Chanters Industrial Estate, Arley Way, Atherton, Manchester M46 9BE

- Purpose Built Transport Depot
- Substantial yard area
- Loading by 3 drive in doors
- Established Location/great access to M60/Manchester conurbations
- Two storey attached offices

The property is particularly suited to businesses that need a substantial external yard.

office area and a "rolling road/brake tester".

concrete yard with gated access There is a two storey

#### Accomodation

|                       | sq ft | sq m   |
|-----------------------|-------|--------|
| Workshop              | 3,327 | 309.07 |
| First Floor Mezzanine | 766   | 71.20  |
| Offices               | 1,048 | 97.36  |
| Total                 | 5,141 | 477.63 |