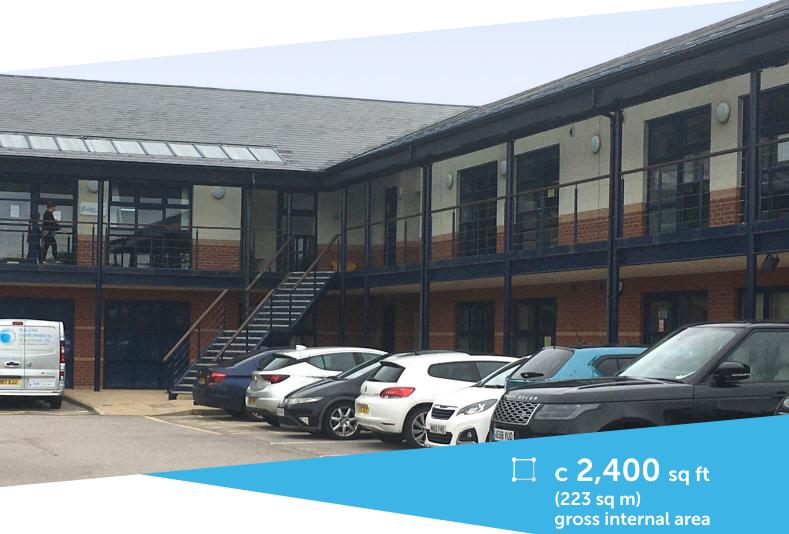

# To Let

HIGH QUALITY OFFICE(S)

Unit 15, The Quad, Atherleigh Business Park Atherton, Manchester M46 0SY

Self contained office currently divided to provide 3 individual offices; Office 1 (692 sq ft) / Office 2 (670 sq ft) / Office 3 (632 sq ft)

fitted out and designed to provide a first class working office environment, in line with the demands of today's occupier and to meet the requirements of the Disability Discrimination Act.

They comprise 3 self-contained offices, available separately or can be combined to provide a gross internal area of c = 2.400 sg ft.

#### Accomodation

|                                            | sq ft      | sq m     |
|--------------------------------------------|------------|----------|
| GROSS AREA                                 | 2,409      | 223.8    |
| Currently subdivided to provide 3 separate | offices as | follows; |
| Office 1                                   | 692        | 64.3     |
| Office 2                                   | 670        | 62.2     |
| Office 3                                   | 632        | 58.7     |