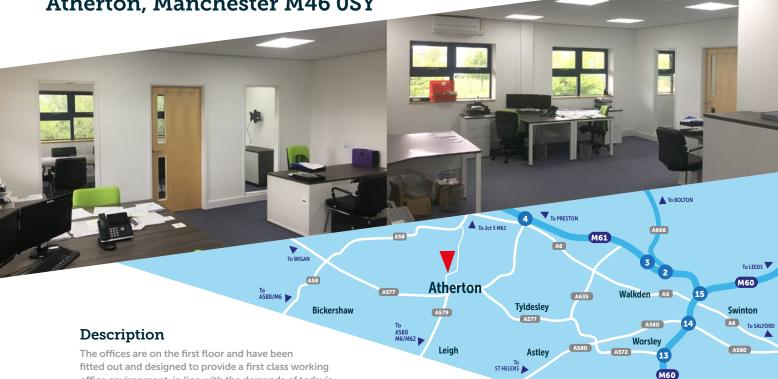

fitted out and designed to provide a first class working office environment, in line with the demands of today's occupier and to meet the requirements of the Disability Discrimination Act.

They comprise 3 self-contained offices, available separately or can be combined to provide a gross internal area of c = 2.400 sg ft.

### Location

The offices are located off Gibfield Park Avenue (M46 0SY) within The Quad on Atherleigh Business Park, a prime position within Gibfield Park. The Quad is ideally located for Bolton/Wigan and Manchester City Centre. It offers easy access to the national motorway network, via the M61 which links to the M60 Manchester orbital motorway and the M6 via the A580.

# Floor Plans

Layout plans/other information is available on request.