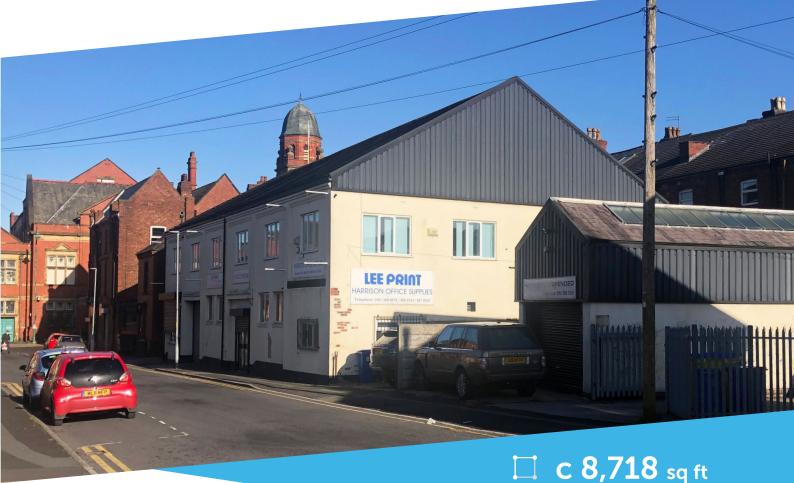

# Description

Comprises a two-storey commercial property currently fitted out for ground floor sales/trade counter and first floor offices.

To LIVERPOOL M62

A56

There is also a separate detached house (in need of refurbishment) and a 6 car garage building which could be used as a warehouse/storage unit.

The property is well suited for commercial use or conversion to residential (subject to planning).

#### Location

Situated in Hyde Town Centre on Oldham St. Nearby occupiers include Asda, Nat West, Santander, Subway, Costa, Post Office, Greggs, and B&M.

Access to the M67 (J3) is within 0.25 Miles giving fantastic access to the motorway network.

## Accomodation

The property has a gross internal area of c 8,718 ft2 formed as follows;

|                                       | sq ft | sq m   |
|---------------------------------------|-------|--------|
| Ground Floor/Sales/Production/Offices | 3,571 | 331.81 |
| First Floor Offices                   | 3,571 | 331.81 |
| House - not inspected (measured       |       |        |
| gross external)                       | 911   | 84.60  |
| Storage                               | 665   | 61.83  |
| Total                                 | 8,718 | 810.05 |