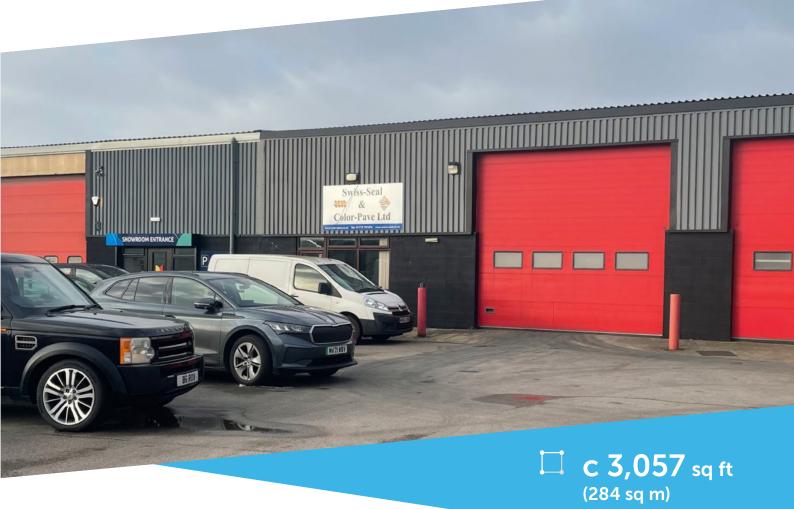

# TO BE FULLY REFURBISHED

- Prominent location fronting A6 Preston/Lancaster New Road
- Parking for 6 vehicles and yard area to the front
- Nearby occupiers include James Hargreaves Plumbers Merchants, Ramsdens, Howdens, Coar Farm Supplies

## Unit 4, Leachfield Industrial Estate, Green Lane West, Garstang, PR3 1PR

front and parking for 6 vehicles. Eaves height is c 4.5M/c 6.5M to the ridge.

Access to the unit is by a fully glazed uPVC entrance door leading into a small reception, office and WC.

There is a full height roller shutter door.

#### Accomodation

The property has been measured in accordance with RICS guidelines and is formed as follows:

|                                     | sq ft        | sq m      |
|-------------------------------------|--------------|-----------|
| Warehouse<br>Office/Kitchen/Toilets | 2,713<br>344 | 252<br>32 |
| Total                               | 3,057        | 284       |