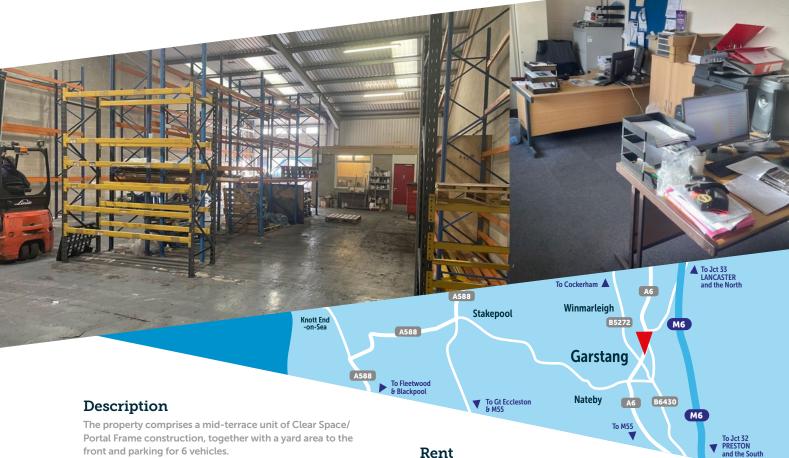

## Unit 4, Leachfield Industrial Estate, Green Lane West, Garstang, PR3 1PR

front and parking for 6 vehicles. Eaves height is c 4.5M/c 6.5M to the ridge.

Access to the unit is by a fully glazed uPVC entrance door leading into a small reception, office and WC.

#### Location

The unit forms part of the popular Leachfield Industrial Estate situated on Green Lane West, half a mile to the west of Garstang town centre.

The Estate benefits from frontage to Preston/Lancaster New Road (A6) which sees 22,000 vehicles passing on a daily basis.